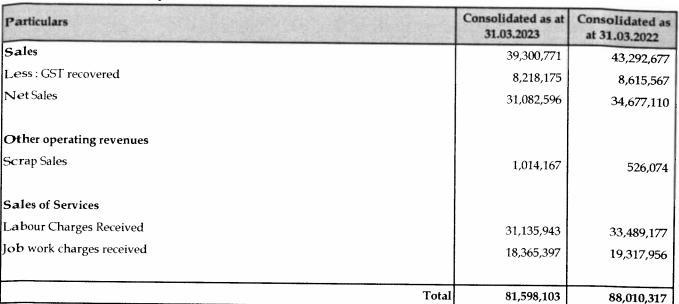

061,105                     |
| (iv) From Directors                        |       | 7,575                         | 7,575                         |
| (v) From Related Parties                   |       | 16,351,124                    | 18,952,198                    |
| (vi) Others                                |       | 16,921,907                    | 15,898,599                    |
| (vii) Current Maturities of Long-Term Debt |       | 1,229,522                     | 1,141,969                     |
| (viii) Provision for Gratuity              |       | 107,676                       | 90,557                        |
|                                            | Total | 40,899,659                    | 41,444,704                    |



### NOTES FORMING PART OF THE FINANCIAL STATEMENT





### Notes - 19 Other Income

| Particu | ılars                            | Consolidated as at 31.03.2023 | Consolidated as<br>at 31.03.2022 |
|---------|----------------------------------|-------------------------------|----------------------------------|
| (i)     | Interest Income on Fixed Deposit | 66,857                        | 107,719                          |
| (ii)    | Rental Income                    | 120,000                       | 120,000                          |
| (iii)   | Shortage & Excess                | -                             | •                                |
| (iv)    | Other Income                     | 88,728                        | 15,894                           |
| (v)     | Exchange Gain & Loss             | 386                           | 72,602